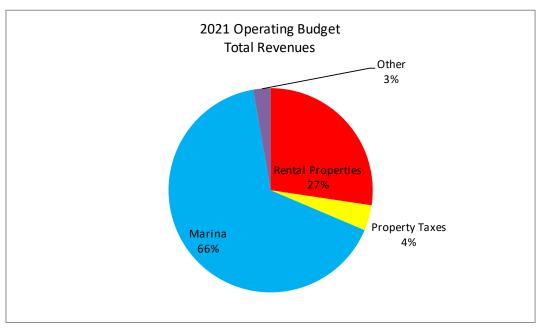

Key:
Commission Meetings
Finance Committee Staff Deadlines

Finance Manager Deadlines

Total Revenues

 Rental Properties
 \$ 2,718,000

 Property Taxes
 400,000

 Marina
 6,542,000

 Other
 272,000

 Total
 \$ 9,932,000

# Port of Edmonds Budget Summary For the Period of January 1, 2021 to December 31, 2021

| Revenues                                  |              |              |
|-------------------------------------------|--------------|--------------|
| Marina                                    | \$ 6,542,000 |              |
| Rental Properties                         | 2,718,000    |              |
| Other                                     | 97,000       |              |
| Total Operating Revenues                  |              | \$ 9,357,000 |
| Operating Expenses                        |              |              |
| Marina                                    | 4,672,000    |              |
| Rental Properties                         | 1,269,000    |              |
| Overhead                                  | 1,677,000    |              |
| Total Operating Expenses                  |              | 7,618,000    |
| Property Taxes                            | 400,000      |              |
| Other Non-Operating Revenues and Expenses | 175,000      | •            |
|                                           |              | 575,000      |
| Net Income                                |              | \$ 2,314,000 |