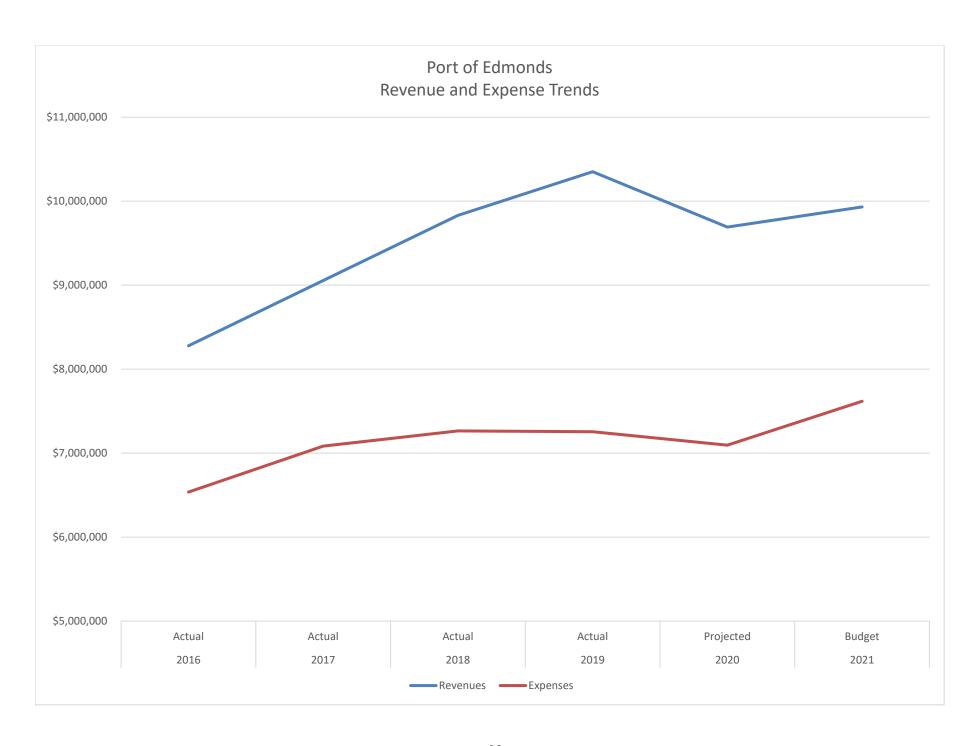

The <u>2021 Combined Operating Budget</u> on pages 28 and 29 combines the marina, rental property, and overhead budgets.

The <u>Combined 2016-2019 Actual, 2020 Projected, and 2021 Budget</u> on pages 30 and 31 shows the actual revenues and expenses for 2016 through 2019, the projected revenues and expenses for 2020, and the budgeted revenues and expenses for 2021. Page 32 shows the Revenue and Expense Trends from 2016 through the 2021 Budget.