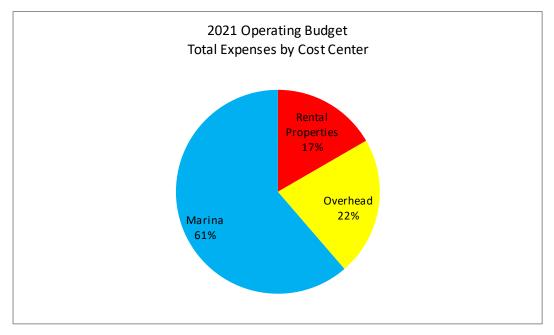

Total Expenses

 Rental Properties
 \$ 1,269,000

 Overhead
 1,677,000

 Marina
 4,672,000

 Total
 \$ 7,618,000

# Port of Edmonds Budget Summary For the Period of January 1, 2021 to December 31, 2021

| Revenues                                  |              |              |
|-------------------------------------------|--------------|--------------|
| Marina                                    | \$ 6,542,000 |              |
| Rental Properties                         | 2,718,000    |              |
| Other                                     | 97,000       |              |
| Total Operating Revenues                  |              | \$ 9,357,000 |
| Operating Expenses                        |              |              |
| Marina                                    | 4,672,000    |              |
| Rental Properties                         | 1,269,000    |              |
| Overhead                                  | 1,677,000    |              |
| Total Operating Expenses                  |              | 7,618,000    |
| Property Taxes                            | 400,000      |              |
| Other Non-Operating Revenues and Expenses | 175,000      | •            |
|                                           |              | 575,000      |
| Net Income                                |              | \$ 2,314,000 |