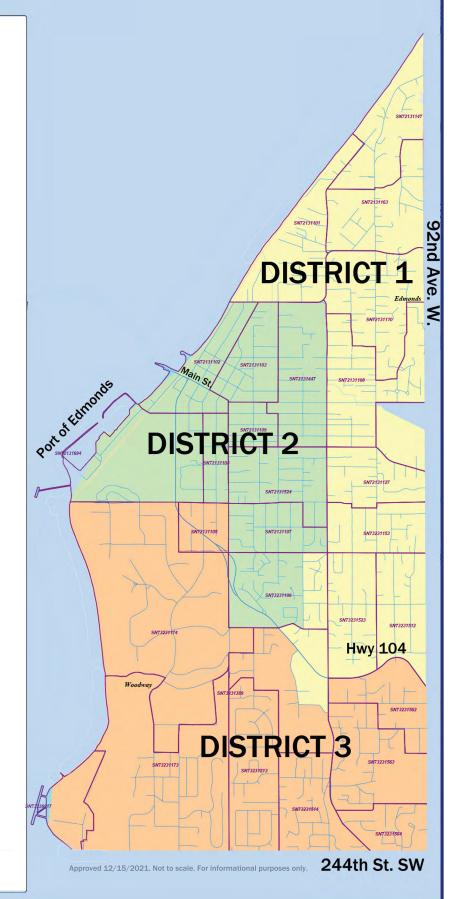

# **Port of Edmonds**

**Commission District Map** 

**District 1**Angela Harris

**District 2**David Preston

**District 3**Jay Grant

At Large Position 4 Jim Orvis

At Large Position 5 Steve Johnston

#### Port of Edmonds Commission Districts. Legal Description – Approved 12/15/2021

### **District 1**

Starting at the intersection of Caspers St and 9th Ave N.

South on 9th Ave to 220th St.

Due west on extension of 220th St to Elm St and 8th Ave S.

South on 8th Ave S to 15th St SW.

Westerly on 15th St SW to Edmonds Way.

Southeasterly on Edmonds Way to 102nd PI W.

Southerly on 102nd PI W and to the Woodway Campus northerly east/west driveway, about 232nd St SW.

Easterly on the Woodway Campus northern drive to 100th Ave W.

North on 100th Ave W to Edmonds Way.

Meandering Easterly on Edmonds Way to the Port district outline.

North and southwesterly on the Port district outline to the extension of Casper St.

Easterly on Caspers St to the point of the beginning.

#### **District 2**

Starting at the intersection of Caspers St and 9th Ave.

South on 9th Ave to 220th St.

Due west on extension of 220th St to Elm St and 8th Ave S.

South on 8th Ave S to 15th St SW.

Westerly on 15th St SW to 226th St SW.

Westerly on 226th St SW to the extension of 5th Ave S.

North on extension and 5th Ave S to Pine St.

West on Pine St to the 2020 Census city limits of Edmonds.

Westerly on the 2020 Census city limits of Edmonds into Puget Sound and the Port district outline.

Northerly on the Port district outline to the extension of Casper St.

Easterly on Casper St to the point of the beginning.

## **District 3**

Starting at the intersection of Edmonds Way and 100th Ave W.

South on 100th Ave W to the northern parking entrance for Woodway Campus.

Westerly on Woodway Campus northerly parking drive to 102nd Pl W.

Northerly on 102nd PI W to to Edmonds Way.

Northwesterly on Edmonds Way to 226th St Sw.

Westerly on 226th St SW to the extension of 5th Ave S.

North on extension and 5th Ave S to Pine St.

West on Pine St to the 2020 Census city limits of Edmonds.

Westerly on the 2020 Census city limits of Edmonds into Puget Sound and the Port district outline.

Southerly, east, and north on the Port district outline to Edmonds Way.

Meandering northwesterly on Edmonds Way to the point of the beginning.