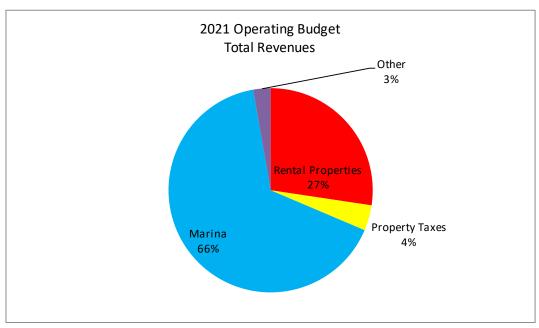

Key:
Commission Meetings
Finance Committee Staff Deadlines

Finance Manager Deadlines

Total Revenues

 Rental Properties
 \$ 2,718,000

 Property Taxes
 400,000

 Marina
 6,542,000

 Other
 272,000

 Total
 \$ 9,932,000

# Port of Edmonds Budget Summary For the Period of January 1, 2021 to December 31, 2021

| Revenues                                  |              |              |
|-------------------------------------------|--------------|--------------|
| Marina                                    | \$ 6,542,000 |              |
| Rental Properties                         | 2,718,000    |              |
| Other                                     | 97,000       |              |
| Total Operating Revenues                  |              | \$ 9,357,000 |
| Operating Expenses                        |              |              |
| Marina                                    | 4,672,000    |              |
| Rental Properties                         | 1,269,000    |              |
| Overhead                                  | 1,676,000    | •            |
| Total Operating Expenses                  |              | 7,617,000    |
| Property Taxes                            | 400,000      |              |
| Other Non-Operating Revenues and Expenses | 175,000      | <del>.</del> |
|                                           |              | 575,000      |
| Net Income                                |              | \$ 2,315,000 |