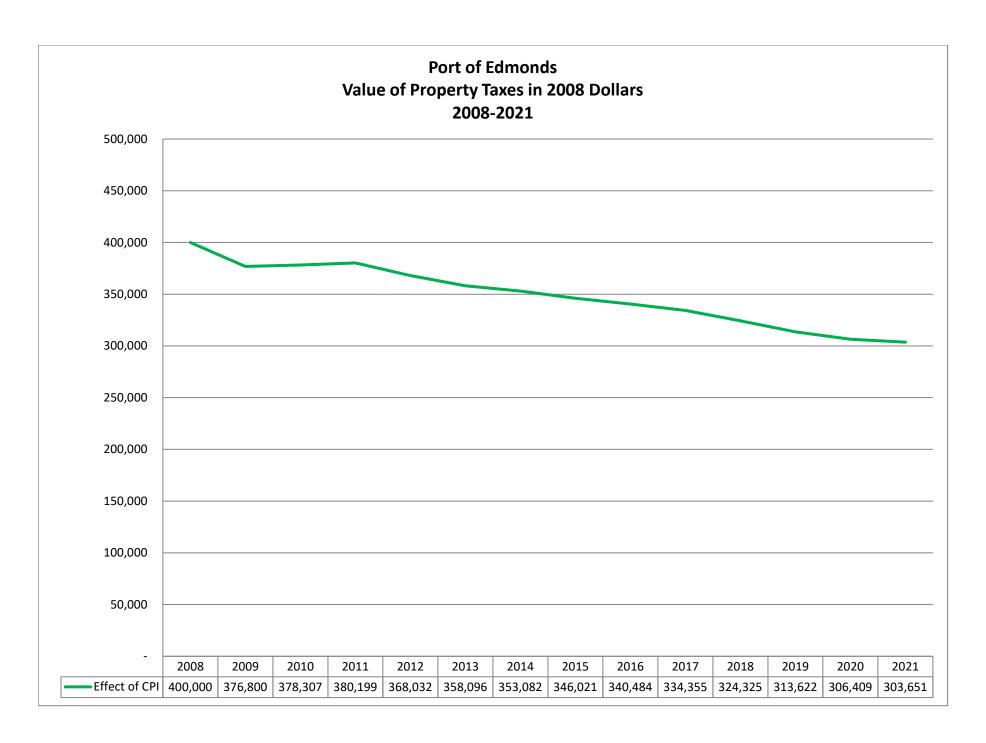

Page 51 shows the Port District Tax Levy History from 1990 to projected 2021. Page 52 shows graphs of the Assessed Value of the Port District from 1990 to 2021, the Tax Levy Amount from 1990 to 2021, and the Tax Levy Rate from 1990 to 2021. Page 53 shows the programs currently supported by property taxes. The graph on page 54 shows property taxes as compared to CPI increases and 1% increases from 2012 to 2021. The graph on page 55 shows the value of property taxes in 2008 dollars. Page 56 shows estimated Port District resident property taxes for 2020.