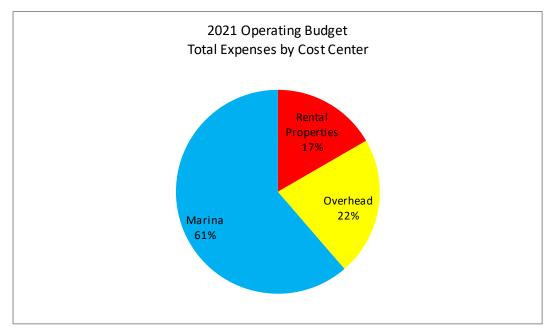

Total Expenses

 Rental Properties
 \$ 1,269,000

 Overhead
 1,676,000

 Marina
 4,672,000

 Total
 \$ 7,617,000

# Port of Edmonds Budget Summary For the Period of January 1, 2021 to December 31, 2021

| Revenues                                  |              |              |
|-------------------------------------------|--------------|--------------|
| Marina                                    | \$ 6,542,000 |              |
| Rental Properties                         | 2,718,000    |              |
| Other                                     | 97,000       |              |
| Total Operating Revenues                  |              | \$ 9,357,000 |
| Operating Expenses                        |              |              |
| Marina                                    | 4,672,000    |              |
| Rental Properties                         | 1,269,000    |              |
| Overhead                                  | 1,676,000    | •            |
| Total Operating Expenses                  |              | 7,617,000    |
| Property Taxes                            | 400,000      |              |
| Other Non-Operating Revenues and Expenses | 175,000      | <del>.</del> |
|                                           |              | 575,000      |
| Net Income                                |              | \$ 2,315,000 |