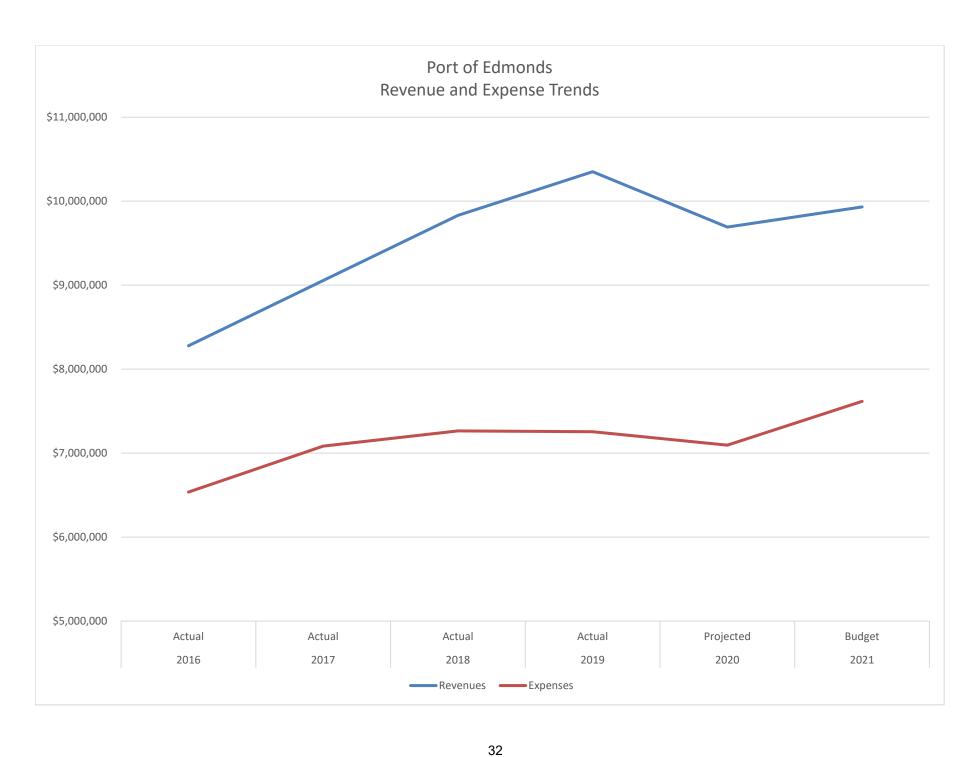

The <u>2021 Combined Operating Budget</u> on pages 28 and 29 combines the marina, rental property, and overhead budgets.

The <u>Combined 2016-2019 Actual, 2020 Projected, and 2021 Budget</u> on pages 30 and 31 shows the actual revenues and expenses for 2016 through 2019, the projected revenues and expenses for 2020, and the budgeted revenues and expenses for 2021. Page 32 shows the Revenue and Expense Trends from 2016 through the 2021 Budget.