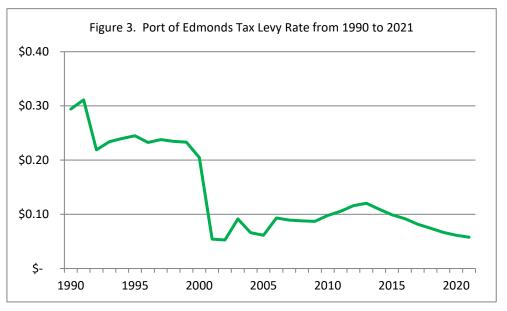

Page 51 shows the Port District Tax Levy History from 1990 to projected 2021. Page 52 shows graphs of the Assessed Value of the Port District from 1990 to 2021, the Tax Levy Amount from 1990 to 2021, and the Tax Levy Rate from 1990 to 2021. Page 53 shows the programs currently supported by property taxes. The graph on page 54 shows property taxes as compared to CPI increases and 1% increases from 2012 to 2021. The graph on page 55 shows the value of property taxes in 2008 dollars. Page 56 shows estimated Port District resident property taxes for 2020.