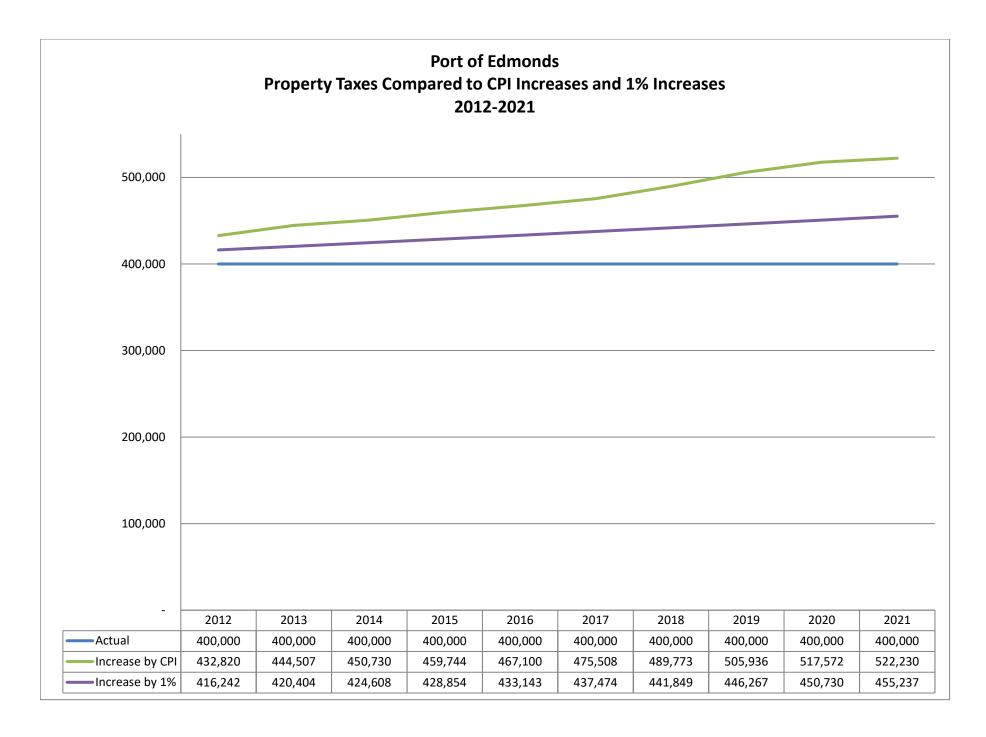

Page 51 shows the Port District Tax Levy History from 1990 to projected 2021. Page 52 shows graphs of the Assessed Value of the Port District from 1990 to 2021, the Tax Levy Amount from 1990 to 2021, and the Tax Levy Rate from 1990 to 2021. Page 53 shows the programs currently supported by property taxes. The graph on page 54 shows property taxes as compared to CPI increases and 1% increases from 2012 to 2021. The graph on page 55 shows the value of property taxes in 2008 dollars. Page 56 shows estimated Port District resident property taxes for 2020.