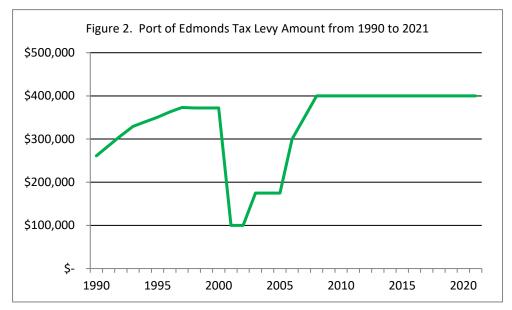

Page 51 shows the Port District Tax Levy History from 1990 to projected 2021. Page 52 shows graphs of the Assessed Value of the Port District from 1990 to 2021, the Tax Levy Amount from 1990 to 2021, and the Tax Levy Rate from 1990 to 2021. Page 53 shows the programs currently supported by property taxes. The graph on page 54 shows property taxes as compared to CPI increases and 1% increases from 2012 to 2021. The graph on page 55 shows the value of property taxes in 2008 dollars. Page 56 shows estimated Port District resident property taxes for 2020.