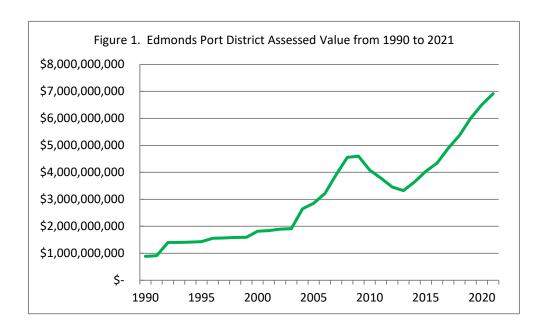

Page 51 shows the Port District Tax Levy History from 1990 to projected 2021. Page 52 shows graphs of the Assessed Value of the Port District from 1990 to 2021, the Tax Levy Amount from 1990 to 2021, and the Tax Levy Rate from 1990 to 2021. Page 53 shows the programs currently supported by property taxes. The graph on page 54 shows property taxes as compared to CPI increases and 1% increases from 2012 to 2021. The graph on page 55 shows the value of property taxes in 2008 dollars. Page 56 shows estimated Port District resident property taxes for 2020.