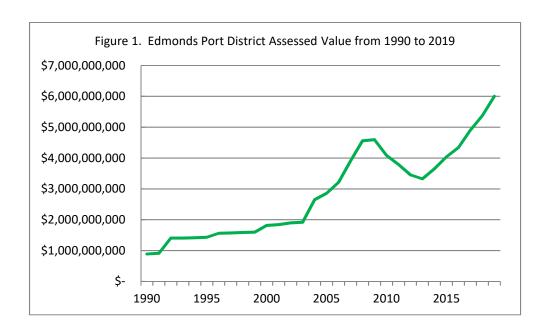

,404  | \$  | 400,000   | \$         | 0.120     |  |
| 2014 | \$       | 3,650,737,915  | \$  | 400,000   | \$         | 0.110     |  |
| 2015 | \$       | 4,040,298,083  | \$  | 400,000   | \$         | 0.099     |  |
| 2016 | \$       | 4,342,914,562  | \$  | 400,000   | \$         | 0.092     |  |
| 2017 | \$       | 4,899,793,400  | \$  | 400,000   | \$         | 0.082     |  |
| 2018 | \$       | 5,373,468,901  | \$  | 400,000   | \$         | 0.074     |  |
| 2019 | \$       | 6,004,284,753  | \$  | 400,000   | \$         | 0.067     |  |

### Notes:

- 1. The maximum levy amount available in 2018 was \$574,853.
- 2. The highest millage rate was \$.311 in 1991.
- 3. 2019 property tax valuation is based on the Snohomish County Assessor's Office preliminary values for tax year 2019.







# Port of Edmonds Programs Supported by Property Taxes Recommended for 2019 Budget

| Launcher Subsidy                     | \$<br>50,000  |
|--------------------------------------|---------------|
| Harbor Square Debt Service           | \$<br>170,000 |
| Commissioners                        | \$<br>150,000 |
| Public Records Requests and Training | \$<br>30,000  |
|                                      | \$<br>400,000 |





Port of Edmonds
Port District Resident Sample Property Taxes
For the Year of 2018

|                                                |         |             | City of Edmonds                       | Town of Woodway                      |
|------------------------------------------------|---------|-------------|---------------------------------------|------------