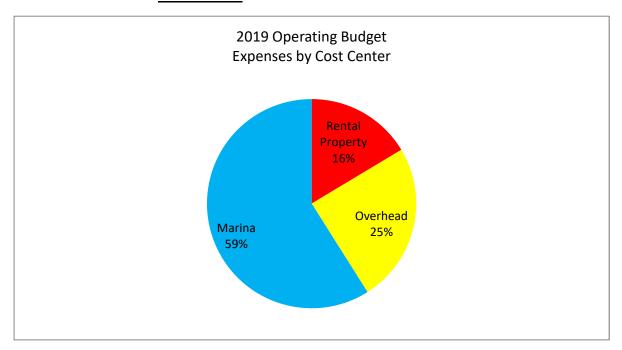

 Rental Property
 \$ 1,272,000

 Overhead
 1,909,000

 Marina
 4,573,000

 Total
 \$ 7,754,000