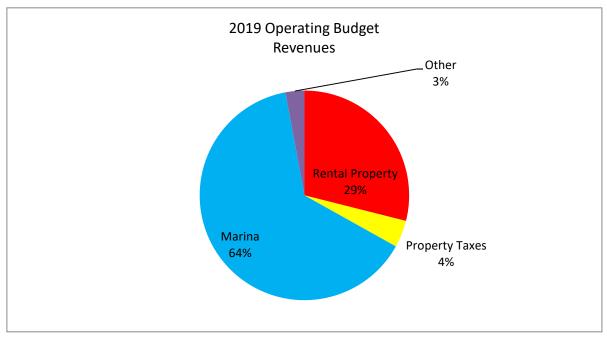

Port of Edmonds 2019 Operating Budget

Revenues

 Rental Property
 \$ 2,787,000

 Property Taxes
 400,000

 Marina
 6,165,000

 Other
 279,000

 Total
 \$ 9,631,000

**Expenses** 

 Rental Property
 \$ 1,272,000

 Overhead
 1,909,000

 Marina
 4,573,000

 Total
 \$ 7,754,000