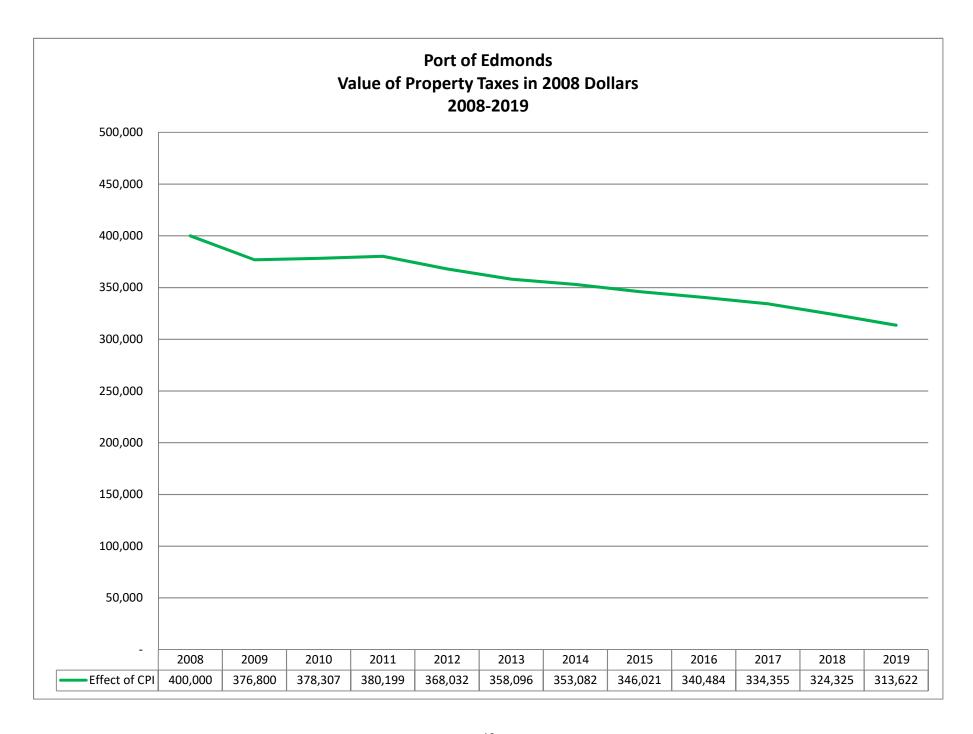

# 2019 Annual Budget

336 Admiral Way, Edmonds, WA 98020 Phone: 425-774-0549 Web site: www.portofedmonds.org