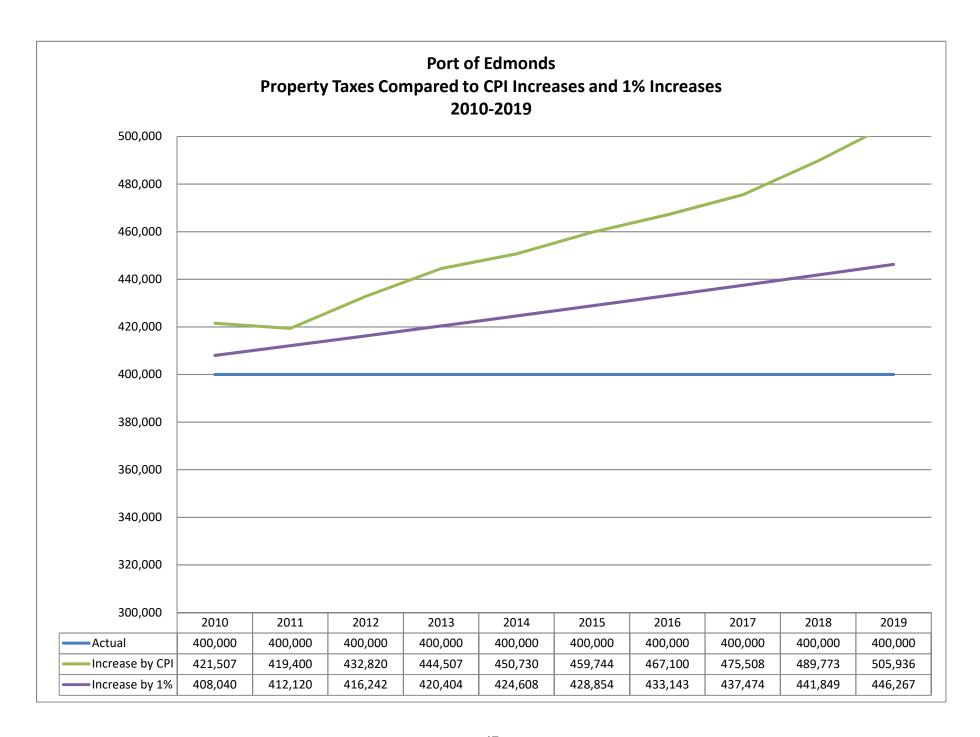

# 2019 Annual Budget

336 Admiral Way, Edmonds, WA 98020 Phone: 425-774-0549 Web site: www.portofedmonds.org